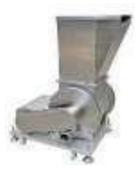

**Grinding and Separating Machine** 4.

Grinding & Separating Machine are used for grinding rice, soybeans and all sorts of beans into soy milk, rice milk and carrot cakes. Many small stores choose the versatile machine for a priority to lower the cost.