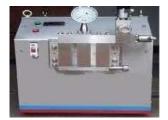

10. Homogenizer

This equipment is used in the production of liquid mixtures in which the said mixture, is forced through a small passage at high velocity. This machine reduces solute globule size to a very small size in order to prevent aggregate formation.