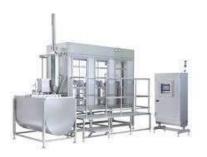

2. Soya bean Transferring Machine

This machine is basically used to transfer soya bean to Soaking and washing machine for further process.

Soya bean Soaking & Washing Machine

Soybean Soaking & Washing Machine use compressed air injection in water to roll the beans, separate bad Soybean and other impurities which float on the water and then are simply discharged with overflow to get the pure soybean.