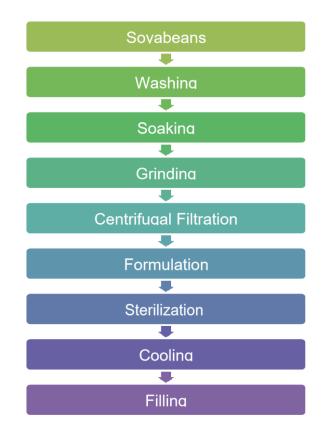

#### Manufacturing Process:

Sova milk is made from whole sova beans or full-fat sova flour. The dry beans are soaked in water for a minimum of three hours up to overnight depending on the temperature of the water. The rehydrated beans then undergo wet grinding with enough added water to give the desired solids content to the final product which has a protein content of 1–4%, depending on the method of production. The ratio of water to beans on a weight basis is 10:1 for traditional soya milk. The resulting slurry or purée is brought to a boil in order to improve its taste properties by heat inactivating soybean trypsin inhibitor, improve its flavor, and to sterilize the product. Heating at or near the boiling point is continued for a period of time, 15–20 minutes, followed by the removal of insoluble residues (soya pulp fiber) by filtration. Processing requires the use of an anti-foaming agent or natural defoamer during the boiling step. Bringing filtered soya milk to a boil avoids the problem of foaming. It is generally opaque, white or off-white in color, and approximately the same consistency as cow's milk. Raw soya milk may be sweetened, flavored, and fortified with micronutrients. Once fully processed, soya milk products are typically sold in plastic bottles or plastic-coated cartons, such as tetra packs.

**Process** Flow: