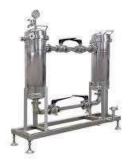

11. Soymilk Plate Heat Exchanger Machine

Soy milk Plate Heat Exchanger Equipment is a pasteurization process to improve soy milk's shelf life. Using Soy milk Plate Heat Exchanger Equipment destroys bacteria and improves soy milk's quality. Soy milk Plate Heat Exchanger Equipment is suitable for the production of soy milk (Long Life soy milk) or juice.