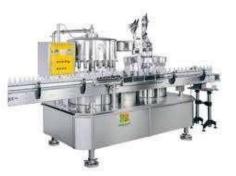

12. Soymilk Filling and Sealing Equipment

This machine is used to fill the finished product in pouches or cans of different sizes and the product is ready for sale in the market.

| S No. | Machine                                                               | Unit | Price    |
|-------|-----------------------------------------------------------------------|------|----------|
| 1.    | Soyabean soaking and washing machine                                  | 1    | 2,00,000 |
| 2.    | Plate Heat Exchanger                                                  | 1    | 60000    |
| 3.    | Homogenizer(Capacity 300 Ltr/hr.)                                     | 1    | 195000   |
| 4.    | Soyabean Transferring Machine                                         | 1    | 175000   |
| 5.    | Soyamilk storage Tank( Capacity 1000-10000ltr.)                       | 1    | 80000    |
| 6.    | Sugar Dissolving Machine                                              | 1    | 150000   |
| 7.    | Soyamilk Filling and sealing equipment(Capacity 1500-2200 pouch/hour) | 1    | 150000   |
| 8.    | Grinding and separating machine                                       | 1    | 100000   |
| 9.    | Okara Transporation Machine                                           | 1    | 90000    |
| 10.   | Soy Milk cooking Machine                                              | 1    | 170000   |
| 11.   | Soy Milk Twin Filter Machine                                          | 1    | 20000    |
| 12.   | Other Machineries                                                     |      | 40000    |